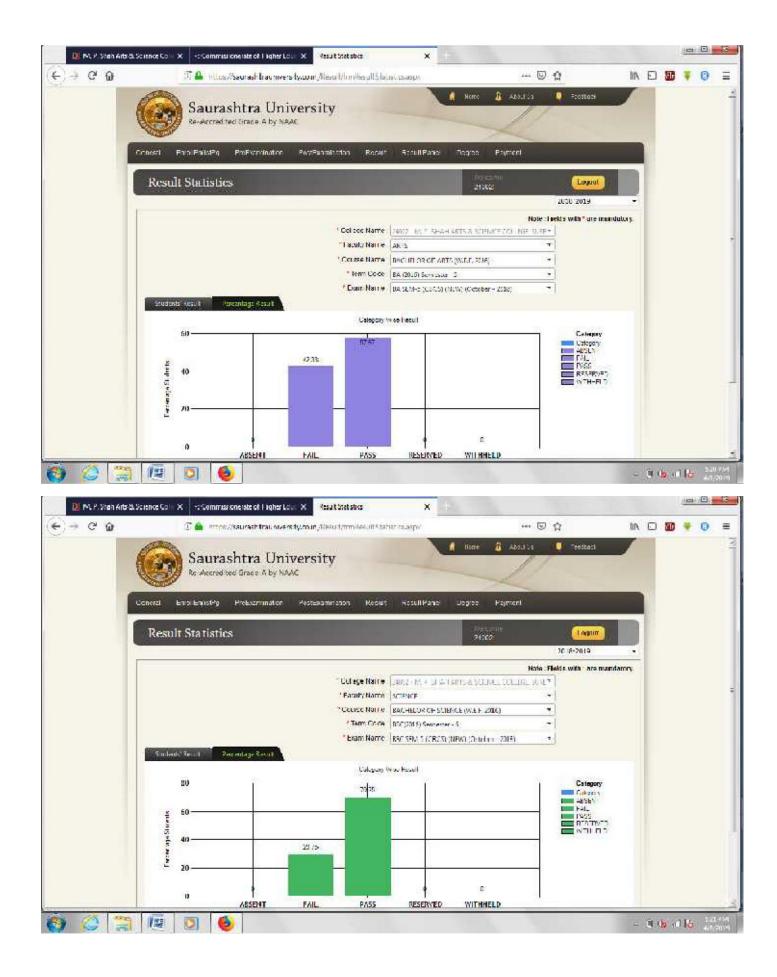

Non Eng   | lish (New) Hall Ticket Sem- 2 |         |             |         |
| new                           | B.A. Non Eng   | lish (OLD) Hall Ticket Sem- 2 |         |             |         |
| -                             | B.A. English ( | OLD) Hall Ticket Sem- 2       |         |             |         |
|                               | B.Sc. (New) II | all Ticket Sem- 2             |         |             |         |
| -                             | B.Sc. (OLD) H  | all Ticket Sem- 2             |         |             |         |
|                               |                |                               |         |             |         |
| 9                             | 0 😭 🛛          | 🛎 🖸 🚳                         |         | E (8) of 58 | 4.93785 |

## 5. Examination